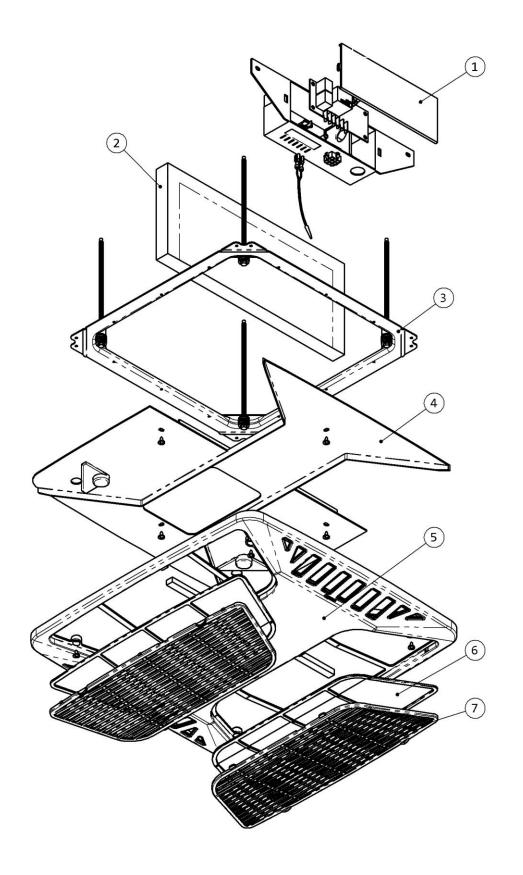

# REPAIR PARTS LIST FOR 8430A633 & 8430A6332 COOL ONLY CHILL GRILLE 2 CEILING ASSEMBLY

## 8430A633 8430A6332

| CODE | USED ON<br>MODEL | PART<br>NUMBER | DESCRIPTION                   | NO. REQUIRED |
|------|------------------|----------------|-------------------------------|--------------|
| 1.   | AII              | 8330-3851      | Control Box                   | 1            |
| 2.   | 8330A633         | 8330-3501      | Duct Divider                  | 1            |
| 3.   | All              | 8333A1031      | Mounting Frame & Bolt Package | 1            |
| 4.   | All              | 8430A372       | Chute                         | 1            |
| 5.   | All              | 8430A371       | Chill Grille Shroud           | 1            |
| 6.   | All              | 8430-3691      | Filter Repair Package         | 1            |
| 7.   | All              | 8430-3701      | Return Air Grille             | 1            |
| ns   | All              | 8430-590       | Small Parts Package           | 1            |
| ns   | All              | 8430-373       | Slide                         | 2            |

ns = not shown