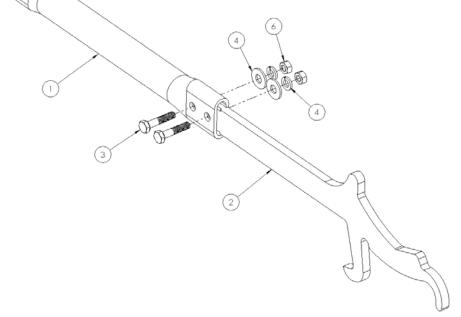

| ITEM NO. | Description                         | QTY. |
|----------|-------------------------------------|------|
| 1        | HANDLE ASSEMBLY                     | 1    |
| 2        | SPRING BAR LIFT TOOL WITH BAR CATCH | 1    |
| 3        | M6 X 30mm HEX BOLT                  | 2    |
| 4        | M6 LOCK WASHER                      | 2    |
| 5        | M6 FLAT WASHER                      | 2    |
| 6        | M6 HEX NUT                          | 2    |

## **Assembly Instructions**

- 1. Insert Spring Bar Lift Tool (Item 2) into Handle Assembly (item 1).
- 2. Insert M6 X 30mm Hex Head Bolts (Item 3) into holes in Handle Assembly (Item 1).
- 3. Place Flat Washer (Item 5) onto Hex Bolts (Item 3).
- 4. Place Lock Washer (Item 4) onto Hex Bolts (Item 3).
- 5. Thread M6 Hex Nut (Item 6) onto Hex Bolts and finger tighten.
- 6. Tighten Hex Nuts until lock washer is flattened. Do not over tighten or use an impact gun.