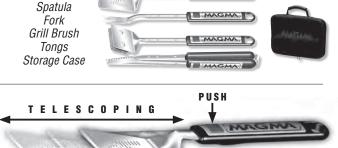

MAGMA;

CONTENTS:

To release grill tool for extension or retraction; simply depress red button, pull or push tool to desired length, and release button in one of three convenient locking positions.

### **Use / Instructions**

- Never leave grill tools on, or near hot surfaces
- Choose from 1 of the 3 telescoping lengths to achieve desired safe distance from grilling surface
- To prevent possible damage to tools collapse to shortest length for storage
- Replace grill brush bristles by removing (2) Phillips head screws. Replacement bristle (*part # 12-138*) available at *www.MagmaProducts.com*
- · Never use metal utensils on non-stick coated surfaces