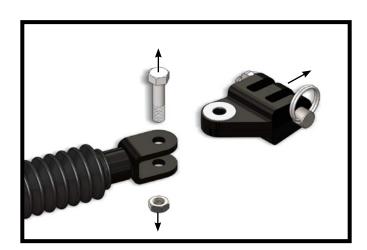

## **BX88291**

Using a 3/4" socket and wrench, remove the existing 1/2"-13 bolt and 1/2"-13 jam nut from the tow bar leg. Remove the existing lug and washers from the tow bar leg. Do this on both tow bar legs.

Install the offset double lug onto the tow bar leg with the new washers, 1/2"-13 x 2" bolt and 1/2"-13 jam nut provided. Tighten the bolt until the lug is tight against the washers, but can still freely move side to side. Do this on both tow bar legs.