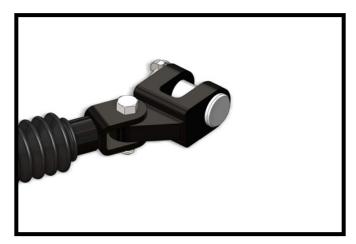

Install the offset double lug onto the tow bar leg with the new washers, 1/2"-13 x 2" bolt and 1/2"-13 jam nut provided. Tighten the bolt until the lug is tight against the washers, but can still freely move side to side. Do this on both tow bar legs.