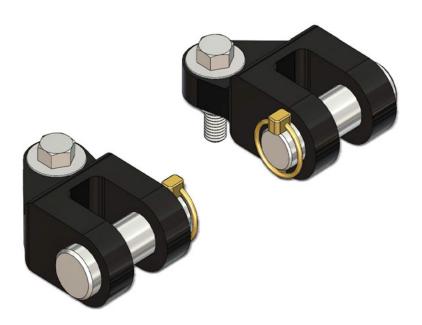

## **BX88291**







Using a 3/4" socket and wrench, remove the existing 1/2"-13 bolt and 1/2"-13 jam nut from the tow bar leg. Remove the existing lug and washers from the tow bar leg. Do this on both tow bar legs.



Install the offset double lug onto the tow bar leg with the new washers, 1/2"-13 x 2" bolt and 1/2"-13 jam nut provided. Tighten the bolt until the lug is tight against the washers, but can still freely move side to side. Do this on both tow bar legs.

## BX88291 1" Off Road Adapter Installation Instructions



## **Tools Required**

3/4" Socket 3/4" Wrench

| Item No. | Part No. | Description                              | Qt <u>y.</u> |
|----------|----------|------------------------------------------|--------------|
| 1        | 102-7441 | Offset Double Lug                        | 2