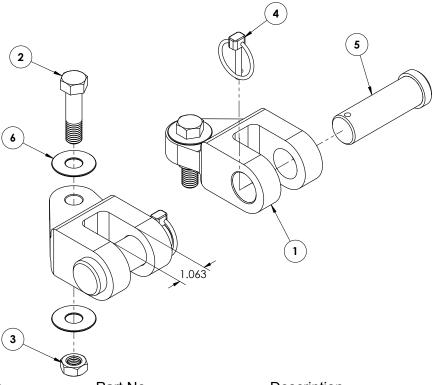

## **Tools Required**

3/4" Socket 3/4" Wrench

| Item No. | Part No. | Description                              | Qt <u>y.</u> |
|----------|----------|------------------------------------------|--------------|
| 1        | 102-7441 | Offset Double Lug                        | 2            |
|          |          | 1/2"-13 x 2" Hex Head Bolt, Short Thread |              |
|          |          | 1/2"-13 Essna Jam Nut, ZP                |              |
|          |          | Quick Pin                                |              |
| 5        | 229-0934 | 1" Dia x 2-11/16" Eff. Pin, ZP           | 2            |
|          |          |                                          |              |