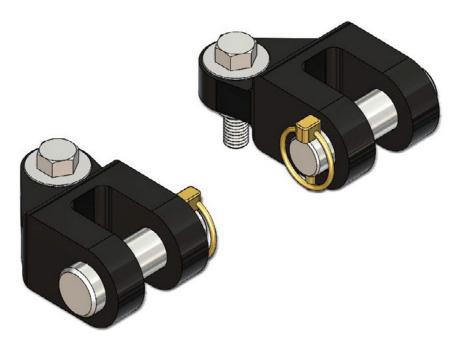

## **BX88296** 7/8" Off Road Adapters Installation Instructions

 Using a 3/4" socket and wrench, remove the existing 1/2"-13 bolt and 1/2"-13 jam nut from the tow bar leg. Remove the existing lug and washers from the tow bar leg. Do this on both tow bar legs.

2. Install the offset double lug onto the tow bar leg with the new washers, 1/2"-13 x 2" bolt and 1/2"-13 jam nut provided. Tighten the bolt until the lug is tight against the washers, but can still freely move side to side. Do this on both tow bar legs.