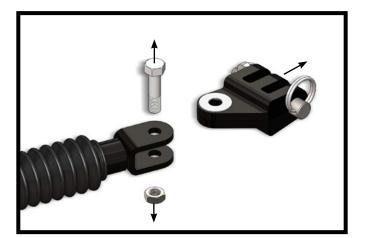

## **BX88296** 7/8" Off Road Adapters Installation Instructions

 Using a 3/4" socket and wrench, remove the existing 1/2"-13 bolt and 1/2"-13 jam nut from the tow bar leg. Remove the existing lug and washers from the tow bar leg. Do this on both tow bar legs.

2. Install the offset double lug onto the tow bar leg with the new washers, 1/2"-13 x 2" bolt and 1/2"-13 jam nut provided. Tighten the bolt until the lug is tight against the washers, but can still freely move side to side. Do this on both tow bar legs.