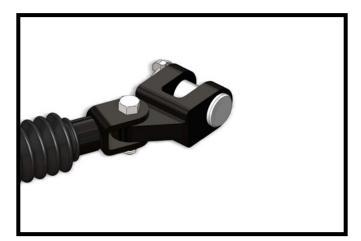

2. Install the offset double lug onto the tow bar leg with the new washers, 1/2"-13 x 2" bolt and 1/2"-13 jam nut provided. Tighten the bolt until the lug is tight against the washers, but can still freely move side to side. Do this on both tow bar legs.