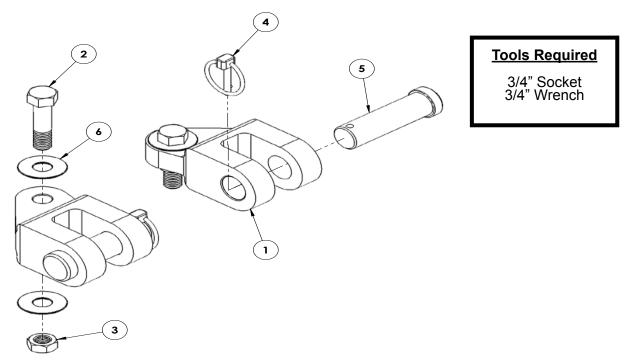

## **BX88296** 7/8" Off Road Adapters Installation Instructions

 Using a 3/4" socket and wrench, remove the existing 1/2"-13 bolt and 1/2"-13 jam nut from the tow bar leg. Remove the existing lug and washers from the tow bar leg. Do this on both tow bar legs.

2. Install the offset double lug onto the tow bar leg with the new washers, 1/2"-13 x 2" bolt and 1/2"-13 jam nut provided. Tighten the bolt until the lug is tight against the washers, but can still freely move side to side. Do this on both tow bar legs.

## BX88296 7/8" Off Road Adapters Installation Instructions

| Item No. | Part No. | Description                | Qty. |
|----------|----------|----------------------------|------|
|          |          |                            |      |
| 2        |          |                            | 2    |
| 3        |          |                            | 2    |
|          |          |                            |      |
| 5        |          |                            | 2    |
|          |          | Washer, .523 ID x 1.363 OD |      |