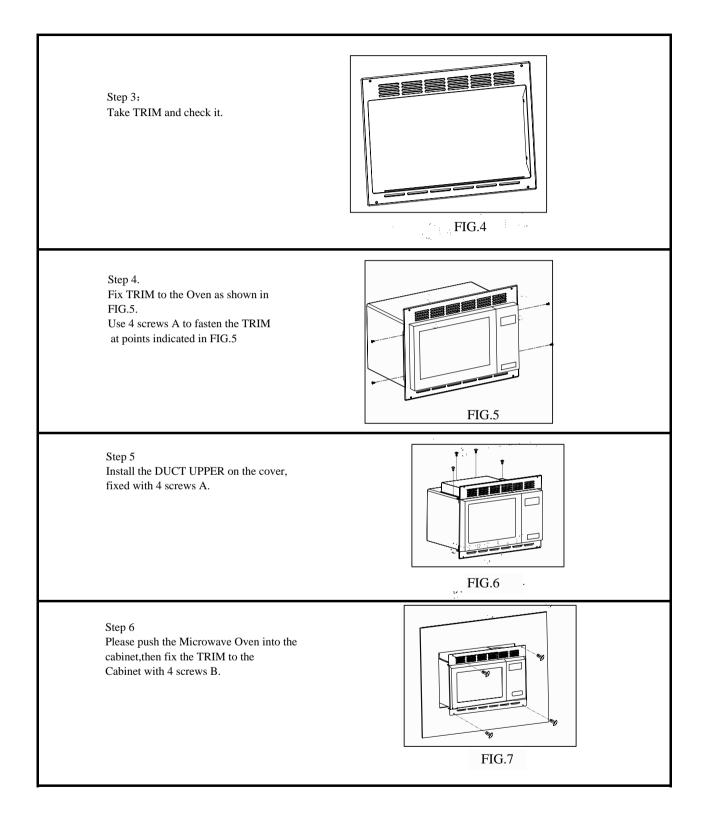

## Model No.:EM925ACW Kit No.:KITR2501B INSTALLATION INSTRUCTIONS

| Accessories                                                             | TRIM                                                                                                                                                                                   | DUCT BOTTOM |                                    |           |  |
|-------------------------------------------------------------------------|----------------------------------------------------------------------------------------------------------------------------------------------------------------------------------------|-------------|------------------------------------|-----------|--|
|                                                                         | SCREW A SCREW B                                                                                                                                                                        | NO.         | PART NAME<br>PART CODE             | Q'TY      |  |
|                                                                         |                                                                                                                                                                                        | 1           | TRIM                               | 1         |  |
| DUCT UPPER                                                              |                                                                                                                                                                                        | 2           | DUCT BOTTOM                        | 1         |  |
|                                                                         |                                                                                                                                                                                        | 3           | DUCT UPPER                         | 1         |  |
|                                                                         |                                                                                                                                                                                        | 4           | SCREW A                            | 8         |  |
|                                                                         | Solution II                                                                                                                                                                            | 5           | SCREW B (For wood)                 | 8         |  |
|                                                                         | h Minimum Minimum<br>13 3/8" 14 1/8"<br>(33.96cm) (35.87cm)<br>For to the right sketch, draw<br>line on the duck bottom of                                                             |             | FIG.1                              | cabinet   |  |
| FIG.2<br>Step 2: the mark aim at the center line                        |                                                                                                                                                                                        |             |                                    |           |  |
| In order to<br>central of t<br>mark on th<br>cabinet and<br>line of the | fix the duct bottom in the<br>the cabinet, please ensure the<br>ne front brim at the front<br>d it is parallel to the central<br>cabinet. Pls refer the right<br>d fix with 4 screws B | FIG.3       | Duct bottom and<br>aligned as show | 1 cabinet |  |