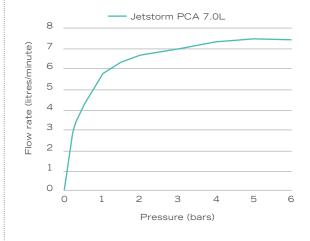

# PRESSURE FLOW TEST

#### **PERFORMANCE**

- + Flow Rate at 1.5 bar 7.7 litres/minute
- + Flow rate at 2-10 bar pressure regulated to 7 litres/minute
- + Aeration Co efficient at 1.5 bar 0.19