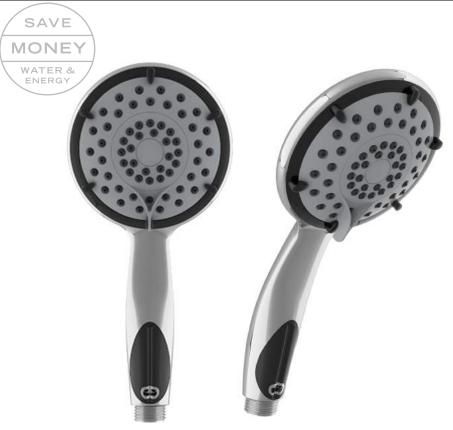

# JETSTORM PLUS

# The world's most advanced eco showerhead ... now with 3 spray patterns

### FEATURES & SAVINGS

- + 3 spray patterns
- + All the power of a full flow shower but using up to 45% less water
- + Less water means less energy and great savings on your utility bills
- + Easy to fit with no plumbing necessary – simply unscrew your old showerhead and replace it with Jetstorm
- + Can be used with any power showers (including electric pump systems) and any shower mixers
- + Jetstorm has a faceplate with wipe clean rubber nodules to prevent the build up of limescale