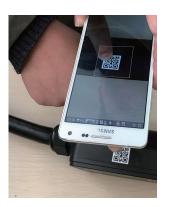

## 4

Scan the QR code on the side of the product to sync the app and your product.

I'm watching it!!