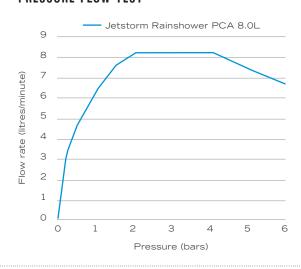

### PRESSURE FLOW TEST

### PERFORMANCE

- + Flow Rate at 1.5 bar 7.9 litres/minute
- + Flow rate at 2-10 bar pressure regulated to 8.3 litres/minute
- + Aeration Co efficient at 1.5 bar 0.18