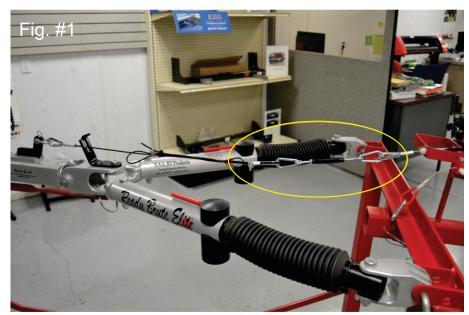

1st. Attach the new spring hook on the turnbuckle directly to the loop sticking out of the front of your car. (#1 in fig #2) Now adjust the turnbuckle to where there is about 1" - 1.5" of threads exposed on both sides of the turnbuckle.

This will give you plenty of adjustment for the sling.

2nd. Next attach your black sling to the other eye on the turnbuckle with the snap hook on the sling. (#2 in fig #2)

3rd. Now adjust your black sling cable leaving about 4" of slack in the middle.

4th. Last thing is to adjust the turnbuckle. Leaving about 2 - 2 1/2" of slack in the middle of the black sling cable.

Once the desired slack is adjusted tighten both 1/4-20 nuts with a wrench to keep the turnbuckle tight.