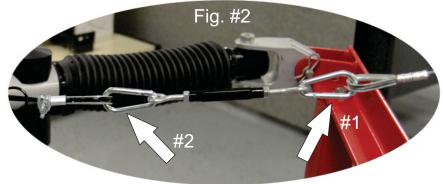

1st. Attach the new spring hook on the turnbuckle directly to the loop sticking out of the front of your car. (#1 in fig #2) Now adjust the turnbuckle to where there is about 1" - 1.5" of threads exposed on both sides of the turnbuckle.

This will give you plenty of adjustment for the sling.

2nd. Next attach your black sling to the other eye on the turnbuckle with the snap hook on the sling. (#2 in fig #2)

3rd. Now adjust your black sling cable leaving about 4" of slack in the middle.