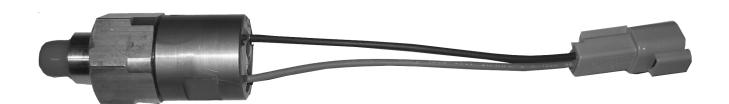

## **NASON PRESSURE SWITCH - 142927**

- Utilized on 2007 model year Damon Class A units with IDS leveling components.
- Offered with weather-resistant, plug & play Deutsch Connector.