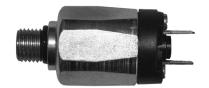

## STERLING PRESSURE SWITCH - 157507

- Utilized on FR/GT units featuring the Sterling leveling components.
- Smaller threaded condition than than the other two switches.