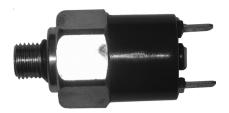

## **IDS PRESSURE SWITCH - 140592**

- Utilized on Damon units featuring the IDS leveling components.
- Offered with rubber boot to keep spade connections free of contamination.