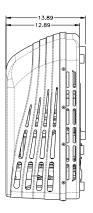

# **Specifications**

| General Specifications:     |                             |             |  |
|-----------------------------|-----------------------------|-------------|--|
| Power System                | AC 115 V, 60 Hz             |             |  |
| Power Consumption           | 0W stand by                 | 1450W rated |  |
| Overall Dimensions          | 24.9" W x 12.8" H x 31.2" D |             |  |
| Product Weight (unpackaged) | 68 lbs                      |             |  |
| Regulatory Certification(s) | UL, CUL                     |             |  |

# Specifications

| General Specifications:     |                             |             |  |
|-----------------------------|-----------------------------|-------------|--|
| Power System                | AC 115 V, 60 Hz             |             |  |
| Power Consumption           | 0W stand by                 | 1750W rated |  |
| Overall Dimensions          | 24.9" W x 12.8" H x 31.2" D |             |  |
| Product Weight (unpackaged) | 69 lbs.                     |             |  |
| Regulatory Certification(s) | UL. CUL                     |             |  |