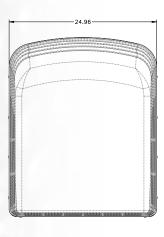

# **Specifications**

| General Specifications:     |                             |             |  |
|-----------------------------|-----------------------------|-------------|--|
| Power System                | AC 115 V, 60 Hz             |             |  |
| Power Consumption           | 0W stand by                 | 1450W rated |  |
| Overall Dimensions          | 24.9" W x 12.8" H x 31.2" D |             |  |
| Product Weight (unpackaged) | 68 lbs                      |             |  |
| Regulatory Certification(s) | UL, CUL                     |             |  |

# Specifications

| General Specifications:     |                             |             |  |
|-----------------------------|-----------------------------|-------------|--|
| Power System                | AC 115 V, 60 Hz             |             |  |
| Power Consumption           | 0W stand by                 | 1750W rated |  |
| Overall Dimensions          | 24.9" W x 12.8" H x 31.2" D |             |  |
| Product Weight (unpackaged) | 69 lbs.                     |             |  |
| Regulatory Certification(s) | UL. CUL                     |             |  |