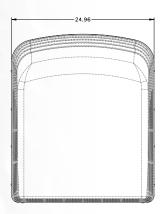

# **Specifications**

| General Specifications:     |                             |             |  |
|-----------------------------|-----------------------------|-------------|--|
| Power System                | AC 115 V, 60 Hz             |             |  |
| Power Consumption           | 0W stand by                 | 1450W rated |  |
| Overall Dimensions          | 24.9" W x 12.8" H x 31.2" D |             |  |
| Product Weight (unpackaged) | 68 lbs                      |             |  |
| Regulatory Certification(s) | UL, CUL                     |             |  |

# Specifications

| General Specifications:     |                             |             |  |
|-----------------------------|-----------------------------|-------------|--|
| Power System                | AC 115 V, 60 Hz             |             |  |
| Power Consumption           | 0W stand by                 | 1750W rated |  |
| Overall Dimensions          | 24.9" W x 12.8" H x 31.2" D |             |  |
| Product Weight (unpackaged) | 69 lbs.                     |             |  |
| Regulatory Certification(s) | UL. CUL                     |             |  |