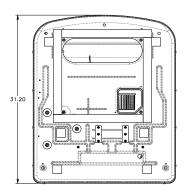

# **Specifications**

| General Specifications:     |                             |             |  |
|-----------------------------|-----------------------------|-------------|--|
| Power System                | AC 115 V, 60 Hz             |             |  |
| Power Consumption           | 0W stand by                 | 1450W rated |  |
| Overall Dimensions          | 24.9" W x 12.8" H x 31.2" D |             |  |
| Product Weight (unpackaged) | 68 lbs                      |             |  |
| Regulatory Certification(s) | UL, CUL                     |             |  |

# Specifications

| General Specifications:     |                             |             |  |
|-----------------------------|-----------------------------|-------------|--|
| Power System                | AC 115 V, 60 Hz             |             |  |
| Power Consumption           | 0W stand by                 | 1750W rated |  |
| Overall Dimensions          | 24.9" W x 12.8" H x 31.2" D |             |  |
| Product Weight (unpackaged) | 69 lbs.                     |             |  |
| Regulatory Certification(s) | UL. CUL                     |             |  |