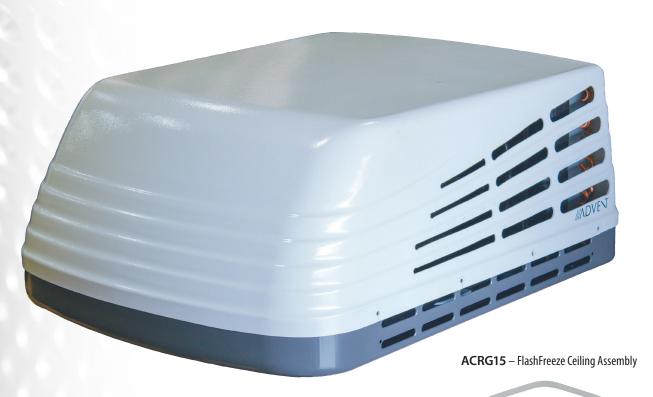

# ACM35/150 Rooftop Air Conditioner

# **KEY FEATURES:**

- Condensation Dispersion Cooling System
  - Increases cooling efficiency and eliminates water run-off
- 68lbs total weight
  - Over 20% lighter than traditional rooftop ACs

# **ADDITIONAL FEATURES:**

- 13,500 BTU/hr (ACM135)
- 15,000 BTU/hr (ACM150)
- 115V AC power
- Non-ozone depleting refrigerant (R410a)
- Rigid, metal frame with thick foam support pads allows for quiet operation
- · Premium, extra thick water seal gasket
- Three fan speeds (Low, Medium, High)
- Fan-On control option
- Installs on standard 14.25" x 14.25" vent opening
- · Removable, washable filter