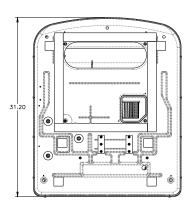

# **Specifications**

| General Specifications:     |                             |             |  |
|-----------------------------|-----------------------------|-------------|--|
| Power System                | AC 115 V, 60 Hz             |             |  |
| Power Consumption           | 0W stand by                 | 1450W rated |  |
| Overall Dimensions          | 24.9" W x 12.8" H x 31.2" D |             |  |
| Product Weight (unpackaged) | 68 lbs                      |             |  |
| Regulatory Certification(s) | UL, CUL                     |             |  |

# Specifications

| General Specifications:     |                             |             |  |
|-----------------------------|-----------------------------|-------------|--|
| Power System                | AC 115 V, 60 Hz             |             |  |
| Power Consumption           | 0W stand by                 | 1750W rated |  |
| Overall Dimensions          | 24.9" W x 12.8" H x 31.2" D |             |  |
| Product Weight (unpackaged) | 69 lbs.                     |             |  |
| Regulatory Certification(s) | UL. CUL                     |             |  |