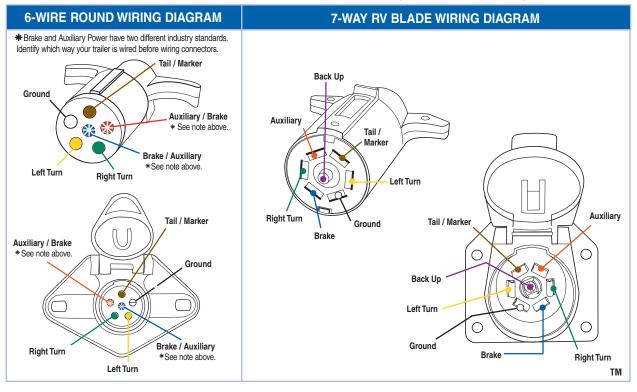

|           |                    |   |        |                   |        | SUGGESTED MINIMUM<br>WIRE GAUGE |               |                                                   |                                                     |
|-----------|--------------------|---|--------|-------------------|--------|---------------------------------|---------------|---------------------------------------------------|-----------------------------------------------------|
| CONNECTOR |                    |   | TOR    | FUNCTION          | COLOR  | 4-Way & 5-Way                   | 6-Way & 7-Way | WHERE TO ATTACH - Vehicle Side                    | WHERE TO ATTACH - Trailer Side                      |
|           |                    |   | 4      | <b>RIGHT TURN</b> | GREEN  | 18                              | 16            | Right turn of vehicle's wiring harness            | Trailer's right turn signal                         |
|           | V W<br>A<br>Y<br>Y | A | W<br>A | LEFT TURN         | YELLOW | 18                              | 16            | Left turn of vehicle's wiring harness             | Trailer's left turn signal                          |
|           |                    | Y | Y      | GROUND            | WHITE  | 16                              | 12            | Vehicle ground point - metal, uncoated, rustproof | Trailer's ground point - metal, uncoated, rustproof |
|           |                    |   |        | TAIL / MARKER     | BROWN  | 18                              | 16            | Taillight of vehicle's wiring harness             | Trailer's taillights                                |
|           |                    |   |        | BRAKE             | BLUE   |                                 | 12            | Electric brake control                            | Trailer brakes                                      |
|           |                    |   |        | BATTERY           | RED    |                                 | 12            | Fuse block or FUSED battery lead                  | Break away kit                                      |
|           |                    |   |        | BACK UP           | PURPLE | 18                              | 16            | Back up of vehicle's wiring harness               | Back up lights (if available)                       |

## NOTE:

Identify the wires on your vehicle and trailer by function only. Color coding is not standard among all manufacturers.

ТΜ