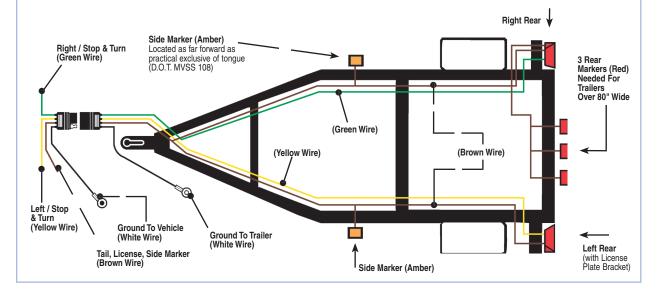

| 12            | Electric brake control                            | Trailer brakes                                      |
|           |                    |   |        | BATTERY           | RED    |                                 | 12            | Fuse block or FUSED battery lead                  | Break away kit                                      |
|           |                    |   |        | BACK UP           | PURPLE | 18                              | 16            | Back up of vehicle's wiring harness               | Back up lights (if available)                       |

## NOTE:

Identify the wires on your vehicle and trailer by function only. Color coding is not standard among all manufacturers.

ТΜ



## HOPKINS<sup>™</sup> MODEL NO. 48245 TRAILER WIRING DIAGRAM