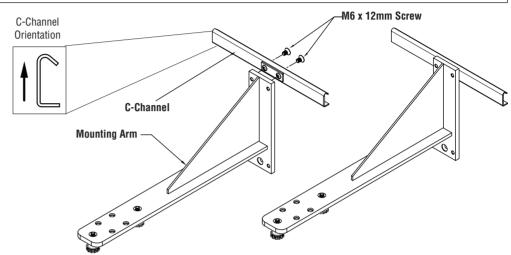

## STEP 1

Align and fasten the C-CHANNEL to the MOUNTING ARM using two M6x10mm screws. Loosely attach both fasteners, then make sure the C-CHANNEL is aligned and square to the MOUNTING ARM. Once the parts are aligned, fully tighten the M6x12mm screws using the HEX KEY provided.