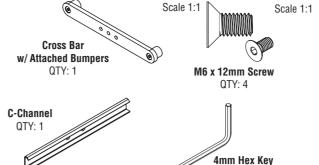

## STEP 1

Align and fasten the C-CHANNEL to the MOUNTING ARM using two M6x10mm screws. Loosely attach both fasteners, then make sure the C-CHANNEL is aligned and square to the MOUNTING ARM. Once the parts are aligned, fully tighten the M6x12mm screws using the HEX KEY provided.

## STEP 2

Align and fasten the CROSS BAR to the MOUNTING ARM using two M6x12mm screws. Loosely attach both screws, then make sure the CROSS BAR is aligned and square to the MOUNTING ARM. Once the parts are aligned, fully tighten the M6x12mm screws using the HEX KEY provided. The countersunk holes will help align and center the CROSS BAR.