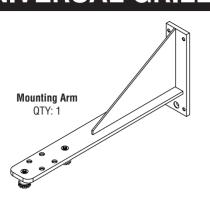

## STEP 1

Align and fasten the C-CHANNEL to the MOUNTING ARM using two M6x10mm screws. Loosely attach both fasteners, then make sure the C-CHANNEL is aligned and square to the MOUNTING ARM. Once the parts are aligned, fully tighten the M6x12mm screws using the HEX KEY provided.

## STEP 2

Align and fasten the CROSS BAR to the MOUNTING ARM using two M6x12mm screws. Loosely attach both screws, then make sure the CROSS BAR is aligned and square to the MOUNTING ARM. Once the parts are aligned, fully tighten the M6x12mm screws using the HEX KEY provided. The countersunk holes will help align and center the CROSS BAR.