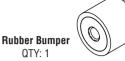

## STEP 3

Align and fasten the middle RUBBER BUMPER to the CROSS BAR using the one M6x20mm screw. Once the parts are aligned, fully tighten screw using the HEX KEY provided. The countersunk hole will help align and center the RUBBER BUMPER.