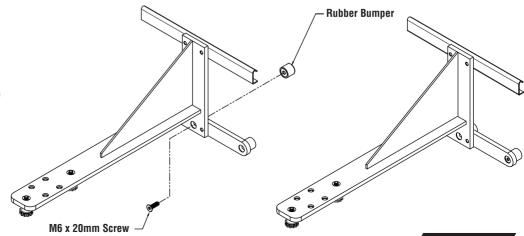

## STEP 3

Align and fasten the middle RUBBER BUMPER to the CROSS BAR using the one M6x20mm screw. Once the parts are aligned, fully tighten screw using the HEX KEY provided. The countersunk hole will help align and center the RUBBER BUMPER.