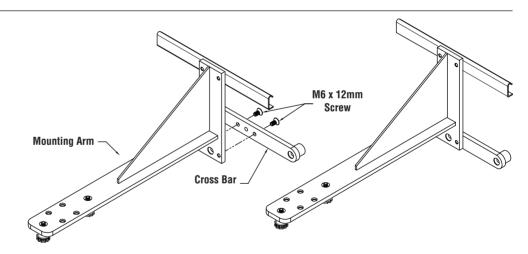

## STEP 2

Align and fasten the CROSS BAR to the MOUNTING ARM using two M6x12mm screws. Loosely attach both screws, then make sure the CROSS BAR is aligned and square to the MOUNTING ARM. Once the parts are aligned, fully tighten the M6x12mm screws using the HEX KEY provided. The countersunk holes will help align and center the CROSS BAR.