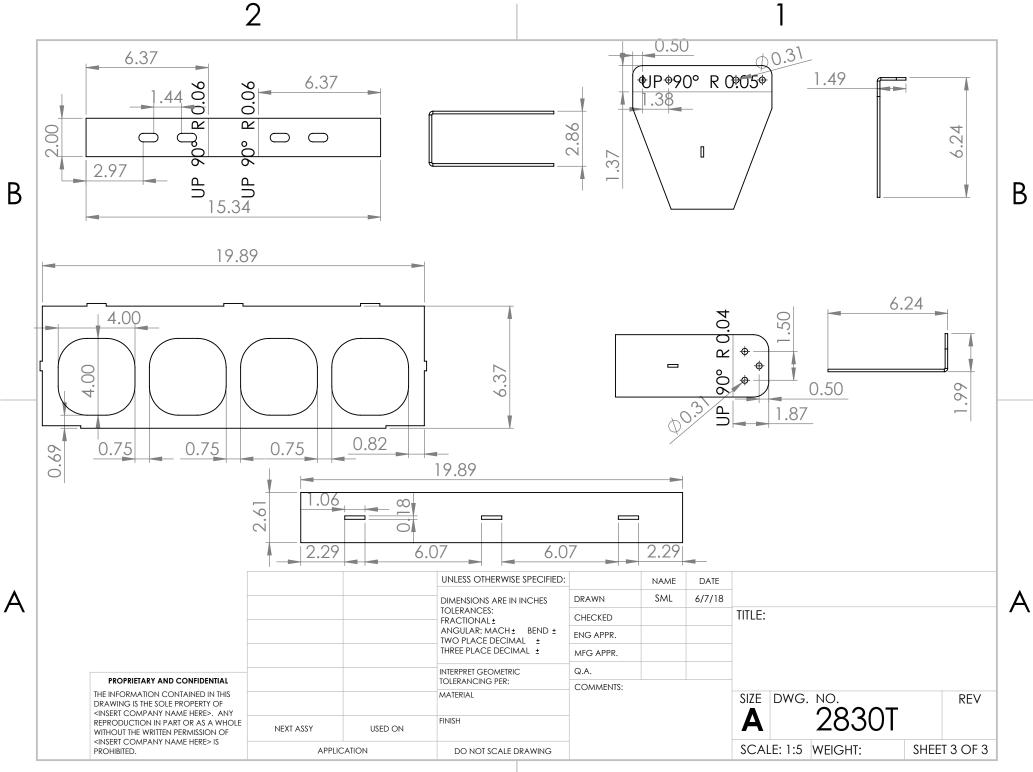

D

Ø

В

А

|                                                                                                        |           |         | UNLESS OTHERWISE SPECIFIED:                                                                                                                    | _         | NAME | DATE   |            |         |       |        |
|--------------------------------------------------------------------------------------------------------|-----------|---------|------------------------------------------------------------------------------------------------------------------------------------------------|-----------|------|--------|------------|---------|-------|--------|
|                                                                                                        |           |         | TOLERANCES:<br>FRACTIONAL±<br>ANGULAR: MACH± BEND ±<br>TWO PLACE DECIMAL ±<br>THREE PLACE DECIMAL ±<br>INTERPRET GEOMETRIC<br>TOLERANCING PEP: | DRAWN     | SML  | 6/7/18 | _          |         |       |        |
|                                                                                                        |           |         |                                                                                                                                                | CHECKED   |      |        | TITLE:     |         |       |        |
|                                                                                                        |           |         |                                                                                                                                                | ENG APPR. |      |        |            |         |       |        |
|                                                                                                        |           |         |                                                                                                                                                | MFG APPR. |      |        |            |         |       |        |
|                                                                                                        |           |         |                                                                                                                                                | Q.A.      |      |        |            |         |       |        |
| PROPRIETARY AND CONFIDENTIAL                                                                           |           |         |                                                                                                                                                | COMMENTS: |      |        |            |         |       |        |
| HE INFORMATION CONTAINED IN THIS<br>DRAWING IS THE SOLE PROPERTY OF<br>SINSERT COMPANY NAME HERE>. ANY |           |         | MATERIAL                                                                                                                                       |           |      |        | SIZE DWG   |         | -     | REV    |
| REPRODUCTION IN PART OR AS A WHOLE<br>WITHOUT THE WRITTEN PERMISSION OF                                | NEXT ASSY | USED ON | FINISH                                                                                                                                         | -         |      |        | A          | 28301   |       |        |
| <insert company="" here="" name=""> IS<br/>PROHIBITED.</insert>                                        | APPLIC    | CATION  | DO NOT SCALE DRAWING                                                                                                                           |           |      |        | SCALE: 1:5 | WEIGHT: | SHEET | 1 OF 3 |