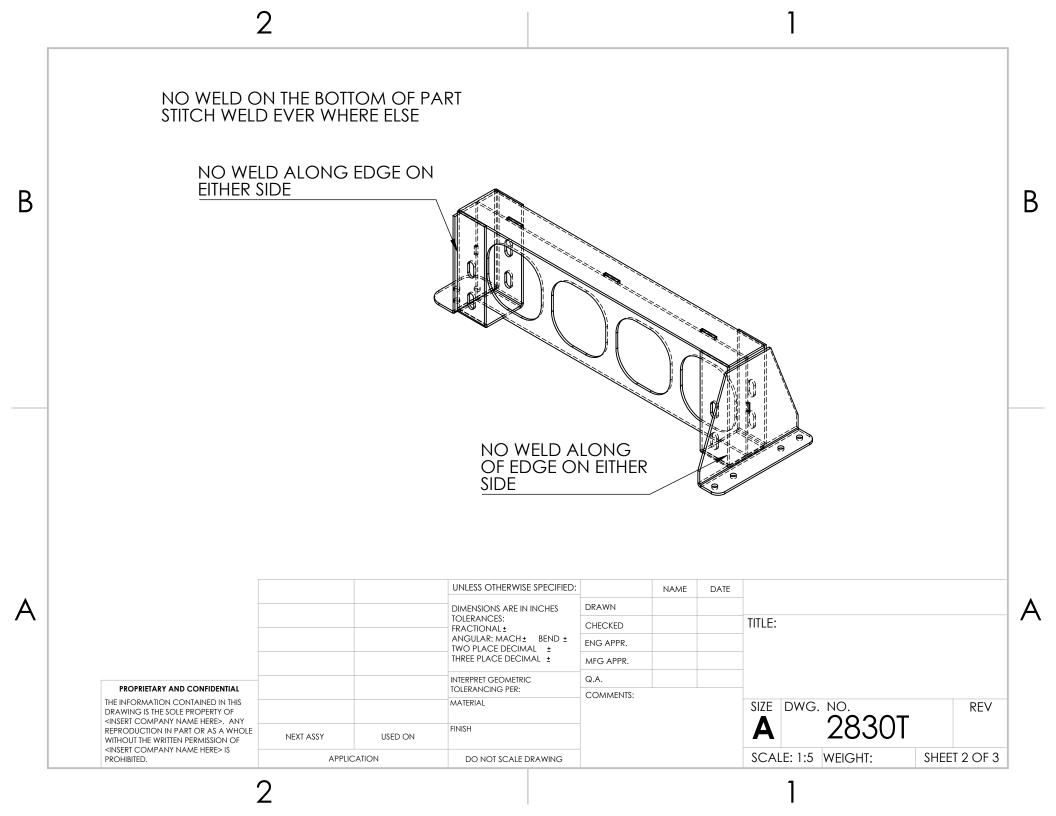

| 2 |          |               |              | 1    |  |  |  |  |  |
|---|----------|---------------|--------------|------|--|--|--|--|--|
|   | ITEM NO. | PART NUMBER   | DESCRIPTION  | QTY. |  |  |  |  |  |
|   | 1        | 2830TD (1.97) | 10 GA. SHEET | 1    |  |  |  |  |  |
|   | 2        | 2830TC (.97)  | 10 GA SHEET  | 1    |  |  |  |  |  |
|   | 3        | 2830TE (2.69) | 10 GA SHEET  | 1    |  |  |  |  |  |
|   | 4        | 2830TB (1.66) | 10 GA SHEET  | 1    |  |  |  |  |  |
|   | 5        | 2830TA        | MORRYDE      | 2    |  |  |  |  |  |