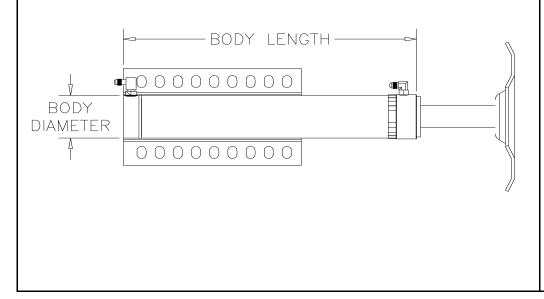

| Equalizer Systems Motorhome Jack Identification Chart |                           |               |               |             |                                                                                  |
|-------------------------------------------------------|---------------------------|---------------|---------------|-------------|----------------------------------------------------------------------------------|
| Equalizer Part #                                      | Description               | Bore & Stroke | Body Diameter | Body Length | Comments                                                                         |
| 7636                                                  | SL 15 Jack                | 2" x 15"      | 2 3/8"        | 19 3/8"     |                                                                                  |
| 7064                                                  | SL 12 Jack                | 2 1/2" x 12"  | 2 7/8"        | 16"         | Obsolete-Contact Equalizer for suggestions                                       |
| 7066                                                  | SL 14 Jack                | 2 1/2" x 14"  | 2 7/8"        | 18 1/8"     | This jack has a leg switch on it-It is obsolete and can be replaced with 7114    |
| 7614                                                  | SL 14 Jack                | 2 1/2" x 14"  | 2 7/8"        | 18 1/8"     | This jack does not have a leg switch-It is obsolete and can be repaced with 7214 |
| 7114                                                  | SL 16 Jack                | 2 1/2" x 16"  | 2 7/8"        | 20 1/8"     | This jack has a leg switch on it.                                                |
| 7214                                                  | SL 16 Jack                | 2 1/2" x 16"  | 2 7/8"        | 20 1/8"     | This jack does not have a leg switch on it.                                      |
| 7234                                                  | DP 18 Jack                | 3" x 18"      | 3 3/8"        | 22 1/8"     | This jack has a leg switch on it.                                                |
| 7134                                                  | DP 18 Jack                | 3" x 18"      | 3 3/8"        | 22 1/8"     | This jack does not have a leg switch on it.                                      |
| 7040                                                  | Heritage Jack<br>Assembly | 3 1/2" x 18"  | 3 7/8"        | 22 1/2"     | Obsolete-Contact Equalizer for suggestions                                       |
|                                                       |                           |               |               |             |                                                                                  |