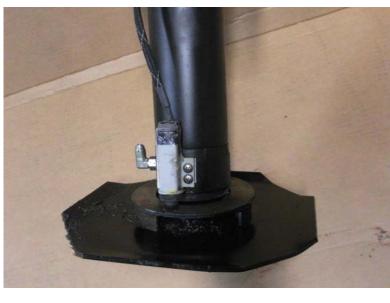

| 3 3/8"        | 22 1/8"     | This jack has a leg switch on it.                                                |
| 7134                                                  | DP 18 Jack                | 3" x 18"      | 3 3/8"        | 22 1/8"     | This jack does not have a leg switch on it.                                      |
| 7040                                                  | Heritage Jack<br>Assembly | 3 1/2" x 18"  | 3 7/8"        | 22 1/2"     | Obsolete-Contact Equalizer for suggestions                                       |
|                                                       |                           |               |               |             |                                                                                  |

Picture of Leg Switch on a Jack