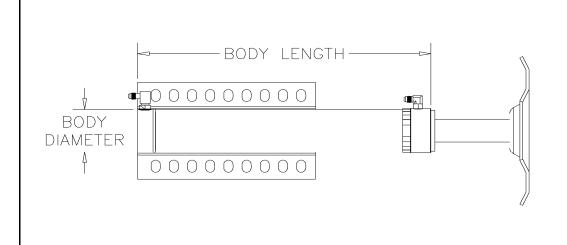

| Equalizer Systems Motorhome Jack Identification Chart |                           |               |                  |                |                           |                                                                                   |
|-------------------------------------------------------|---------------------------|---------------|------------------|----------------|---------------------------|-----------------------------------------------------------------------------------|
| Equalizer Part #                                      | Description               | Bore & Stroke | Body<br>Diameter | Body<br>Length | Replacement<br>Foot Part# | Comments                                                                          |
| 7841                                                  | SL 11 Jack                | 2" x 11"      | 2 3/8"           | 15 3/8"        | 7849                      |                                                                                   |
| 7842                                                  | SL 13 Jack                | 2" x 13"      | 2 3/8"           | 17 3/8"        | 7849                      |                                                                                   |
| 7636                                                  | SL 15 Jack                | 2" x 15"      | 2 3/8"           | 19 3/8"        | 7849                      |                                                                                   |
| 7064                                                  | SL 12 Jack                | 2 1/2" x 12"  | 2 7/8"           | 16"            | 7849                      | Obsolete-Contact Equalizer for suggestions                                        |
| 7066                                                  | SL 14 Jack                | 2 1/2" x 14"  | 2 7/8"           | 18 1/8"        | 7819                      | This jack has a leg switch on it-It is obsolete and can be replaced with 7114     |
| 7614                                                  | SL 14 Jack                | 2 1/2" x 14"  | 2 7/8"           | 18 1/8"        | 7849                      | This jack does not have a leg switch-It is obsolete and can be replaced with 7214 |
| 7114                                                  | SL 16 Jack                | 2 1/2" x 16"  | 2 7/8"           | 20 1/8"        | 7819                      | This jack has a leg switch on it.                                                 |
| 7214                                                  | SL 16 Jack                | 2 1/2" x 16"  | 2 7/8"           | 20 1/8"        | 7849                      | This jack does not have a leg switch on it.                                       |
| 7234                                                  | DP 18 Jack                | 3" x 18"      | 3 3/8"           | 22 1/8"        | 7820                      | This jack has a leg switch on it.                                                 |
| 7134                                                  | DP 18 Jack                | 3" x 18"      | 3 3/8"           | 22 1/8"        | 7821                      | This jack does not have a leg switch on it.                                       |
| 7040                                                  | Heritage Jack<br>Assembly | 3 1/2" x 18"  | 3 7/8"           | 22 1/2"        | N/A                       | Obsolete-Contact Equalizer for suggestions                                        |