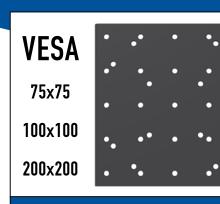

FITS FLAT PANEL TVS WITH VESA MOUNTING PATTERNS: 75x75, 100x100, OR 200x200

PRATED FOR 50LB CAPACITY

• GREAT FOR CABINET INSTALLATION

**PUP TO 140° SWIVEL ADJUSTMENT** 

Designed to swivel and slide out, this bracket is perfect for installation in a cabinet or corner. When ready to watch TV you simply release the lock allowing the TV to slide forward a full seven inches and then swivel to your desired viewing angle.