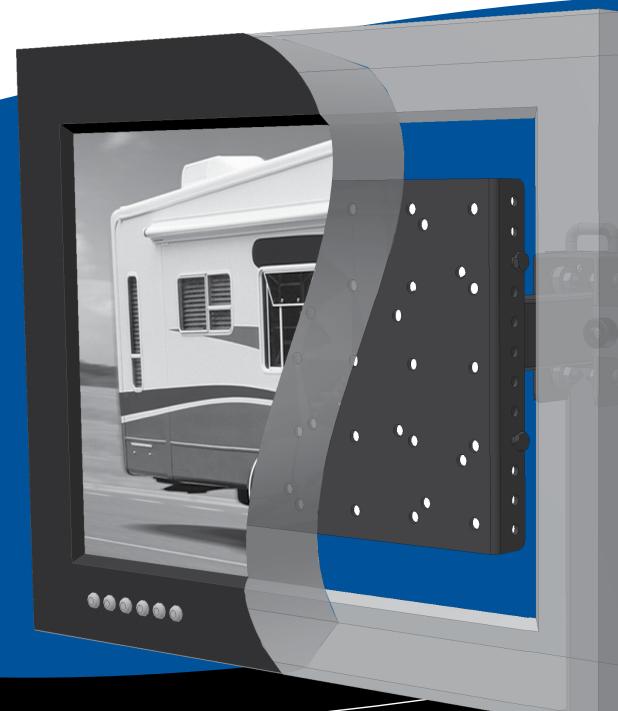

FITS FLAT PANEL TVS WITH VESA MOUNTING PATTERNS: 75x75, 100x100, OR 200x200

PRATED FOR 50LB CAPACITY

• GREAT FOR CABINET INSTALLATION

**PUP TO 140° SWIVEL ADJUSTMENT** 

Designed to swivel and slide out, this bracket is perfect for installation in a cabinet or corner. When ready to watch TV you simply release the lock allowing the TV to slide forward a full seven inches and then swivel to your desired viewing angle.

## SLIDE-OUT & SWIVEL MOUNT for MEDIUM LCD Flat Panel TVs

SLIDE-OUT & SWIVEL MOUNT for MEDIUM LCD Flat Panel TVs

Adjust for TV height

Swivels up to 140°

Range of Motion

PACKAGE CONTENTS:

**Mounting Hardware** 