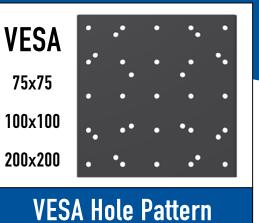

FITS FLAT PANEL TVS WITH VESA MOUNTING PATTERNS: 75x75, 100x100, OR 200x200

PRATED FOR 50LB CAPACITY

• GREAT FOR CABINET INSTALLATION

**PUP TO 140° SWIVEL ADJUSTMENT** 

Designed to swivel and slide out, this bracket is perfect for installation in a cabinet or corner. When ready to watch TV you simply release the lock allowing the TV to slide forward a full seven inches and then swivel to your desired viewing angle.

**Instructions** 

Rated for

capacity

**Weight Capacity** 

**VESA Adapter Plate** 

MOR/ryde International - 1966 Moyer Ave - PO Box 579 - Elkhart - IN 46516 - Customer Service: 574.293.1581 - www.morryde.com