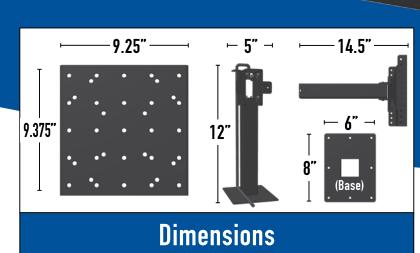

**Instructions** 

Rated for

capacity

**Weight Capacity** 

**VESA Adapter Plate** 

MOR/ryde International - 1966 Moyer Ave - PO Box 579 - Elkhart - IN 46516 - Customer Service: 574.293.1581 - www.morryde.com